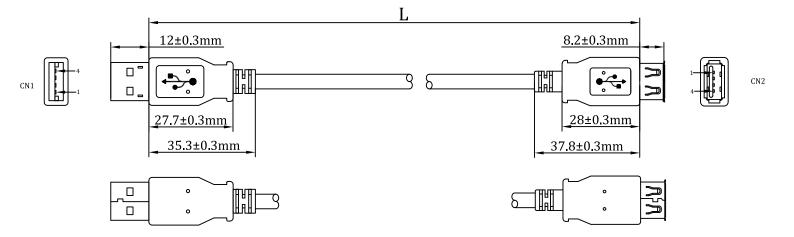

## **SPECIFICATION SHEET**

## UMACABLE HIGH QUALITY USB 2.0 A MALE TO A FEMALE EXTENSION CABLE

ITEM NO.: UMUB1002A





### **KEY FEATURES:**

- High Speed USB 2.0 A Male to A Female Extension Cable
- Convenient way to extend your existing USB cable without any signal loss
- Support high speed USB 2.0 devices and the transfer rate reaches to 480 Mbps
- Backward compliant with full-speed USB 1.1 (12 Mbps) and low speed USB 1.0 (1.5 Mbps)
- Flexible PVC jacket, Foil and braid shielding, and the twisted pair construction make a better performance
- Lifetime Warranty

# UMACABLE HIGH QUALITY USB 2.0 A MALE TO A FEMALE EXTENSION CABLE



## Diagram



## Construction



#### **Electrical Characteristics:**

Diffierential Impedance: 90±13.5 ohms

Propagation Delay: 5.2ns/m(Max), 26ns/cable

Skew: 100ps/cable(max)
Dielectric Strength: AC 500V/1 minute

Insulation Resistance:  $10M\Omega$ 

#### Conductor 1 (1 pairs)

Conductor Type: 28AWG Bare Copper

Insulation: Foamed PE
Color: Green/White

Shield: Aluminum Foil+Mylar

100% Coverage

#### **Connector 1**

Connector Type: USB 2.0 A Male
PIN Construction: Phosphor Copper

Plating: Nickel Injection: 45P PVC

#### **Overall**

Drain Wire: 28AWG Bare Copper Foil Shield: Aluminum Foil+Mylar

100% Coverage

Braided Shield: 16/3/0.12 Aluminum Magnesium

Jacket: PVC

OD: 4.0±0.2mm

#### **Physical Characteristics:**

Voltage Rating: 30V Maximum Bend Radius: 90mm Temperature Ratin