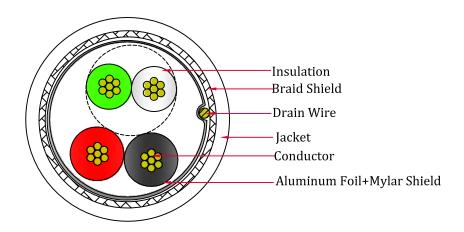

## Construction

#### Conductor 1 (1 pairs)

Conductor Type: 28AWG Bare Copper

Insulation: Foamed PE
Color: Green/White

Shield: Aluminum Foil+Mylar

100% Coverage

#### **Overall**

Drain Wire: 28AWG Bare Copper Foil Shield: Aluminum Foil+Mylar

100% Coverage

Braided Shield: 16/3/0.12 Aluminum Magnesium

Jacket: PVC

OD: 4.0±0.2mm

#### Conduct 2 (2 cores)

Conductor Type: 28AWG Bare Copper

Insulation: HDPE Color: Red, Black

Shield: Aluminum Foil+Mylar

100% Coverage