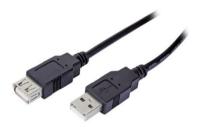

## UMACABLE HIGH QUALITY USB 2.0 A MALE TO A FEMALE EXTENSION CABLE

ITEM NO.: UMUB1002A

### **KEY FEATURES:**

- High Speed USB 2.0 A Male to A Female Extension Cable
- Convenient way to extend your existing USB cable without any signal loss
- Support high speed USB 2.0 devices and the transfer rate reaches to 480 Mbps
- Backward compliant with full-speed USB 1.1 (12 Mbps) and low speed USB 1.0 (1.5 Mbps)
- Flexible PVC jacket, Foil and braid shielding, and the twisted pair construction make a better performance
- Lifetime Warranty