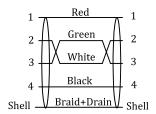

## Diagram

#### Conductor 1 (1 pairs)

Conductor Type: 28AWG Bare Copper

Insulation: Foamed PE
Color: Green/White

Shield: Aluminum Foil+Mylar

100% Coverage

#### **Overall**

Drain Wire: 28AWG Bare Copper Foil Shield: Aluminum Foil+Mylar

100% Coverage

Braided Shield: 16/3/0.12 Aluminum Magnesium

Jacket: PVC

OD: 4.0±0.2mm

#### Conduct 2 (2 cores)

Conductor Type: 28AWG Bare Copper

Insulation: HDPE Color: Red, Black

Shield: Aluminum Foil+Mylar

100% Coverage